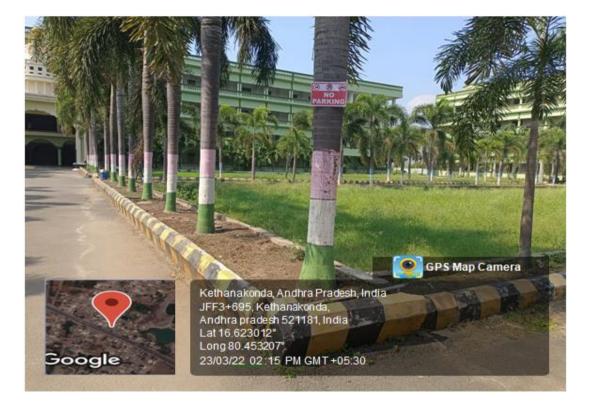

#### PEDISTRIAN FRIENDLY PATH WAY

RKCE

PRINCIPAL R K COLLEGE OF ENGINEERING Kethanakonda (V), Ibrahimpatnam (M), Vijayawada, AMARAVATI-521 456

Hanill H