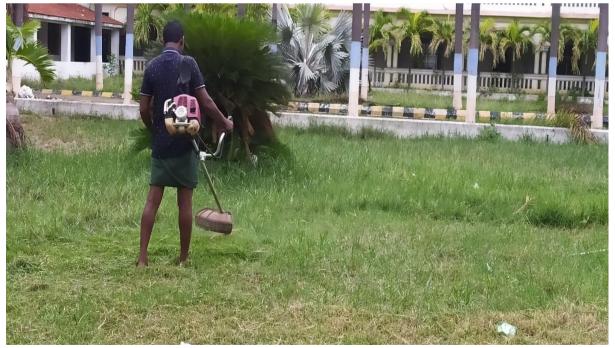

#### LANDSCAPING WITH TREES AND PLANTS

Hanill.H

PRINCIPAL R K COLLEGE OF ENGINEERING Kethanakonda (V), Ibrahimpatnam (M), Vijayawada, AMARAVATI-521 456