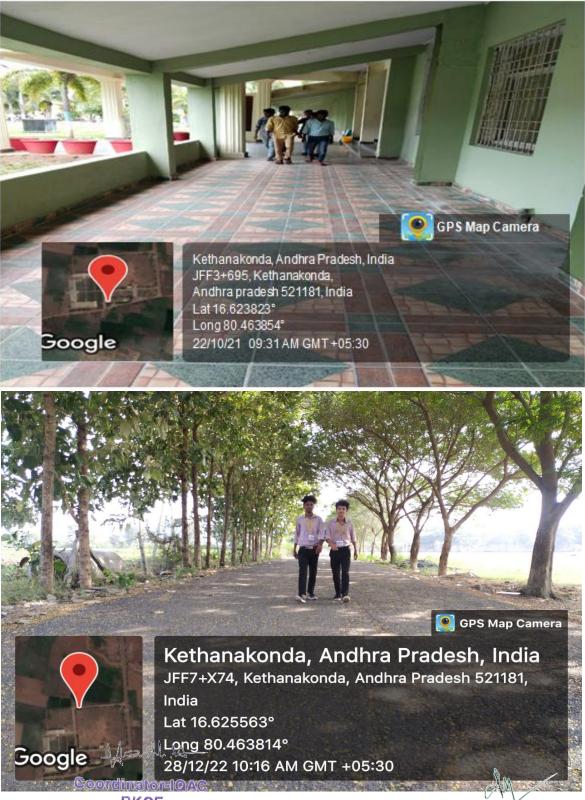

#### PEDISTRIAN FRIENDLY PATH WAY

RKCE

PRINCIPAL R K COLLEGE OF ENGINEERING Kethanakonda (V), Ibrahimpatnam (M), Vijayawada, AMARAVATI-521 456

Hanill H