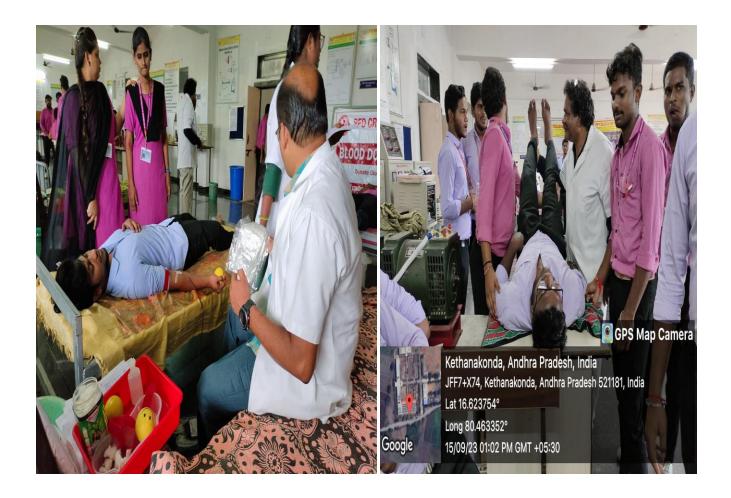

#### 4. HEALTHANDHYGIENE

| S.No | Name of the Program                         | Date of<br>implimentation | Name of the Agencies/Consultants<br>involved with Contact details (if<br>any)        | Number of<br>students<br>Enrolled |
|------|---------------------------------------------|---------------------------|--------------------------------------------------------------------------------------|-----------------------------------|
| 1    | InternationalYogaDay                        | 21/06/2024                | K. Suresh YogaGuru                                                                   | 150                               |
| 2    | BloodDonation                               | 18/08/2024                | Dr.K.Lata<br>LataMultispecialty Hospital<br>Swathi Road, Bhavanipuram,<br>Vijayawada | 200                               |
| 3    | Seminar On<br>Meditation &<br>Human Values) | 04/10/2023                | D.SudhaRani                                                                          | 100                               |