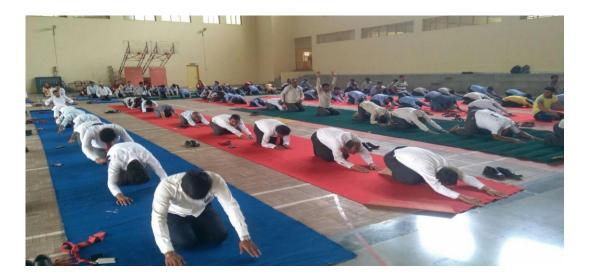

#### CIRCULAR

This is to inform to all the II Year students that a Seminar on International Yoga Day will be conducted by Health & Hygiene on 21/06/2024. It will be initiated by Sri K.Suresh, Yoga Guru.

#### FEEDBACK FROM

Name of the Program: International YOga Day

Name of the Speaker: 21 - 06 - 2024

| S.No | PARTICULARS                                                                           | Excellent | Very<br>Good | Good         | Average         | Poor |
|------|---------------------------------------------------------------------------------------|-----------|--------------|--------------|-----------------|------|
| 1    | How much interesting was this session for you?                                        | ~         |              |              |                 |      |
| 2    | Was the session up to your expectation?                                               |           | ~            |              | teres en el com |      |
| 3    | Your opinion about the Speaker                                                        | ~         |              |              |                 |      |
| 4    | How useful was this session<br>from the point of view of<br>knowledge and information |           | ~            |              |                 |      |
| 5    | Overall effectiveness of the lecture                                                  |           |              | $\checkmark$ |                 |      |