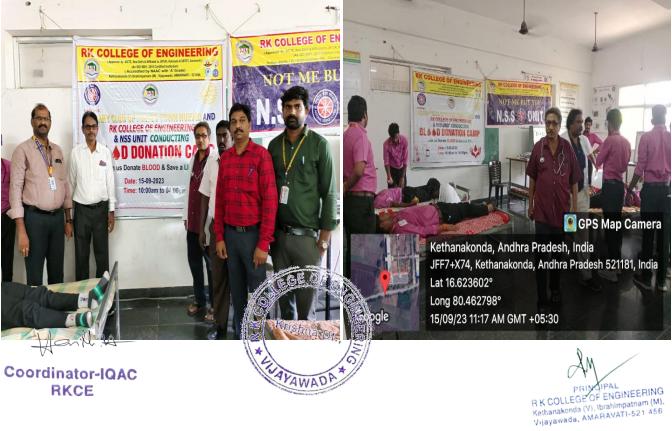

#### 4. HEALTHANDHYGIENE

| S.No | Name of the Program                         | Date of<br>implimentation | Name of the Agencies/Consultants<br>involved with Contact details (if<br>any)        | Number of<br>students<br>Enrolled |
|------|---------------------------------------------|---------------------------|--------------------------------------------------------------------------------------|-----------------------------------|
| 1    | InternationalYogaDay                        | 21/06/2024                | K. Suresh YogaGuru                                                                   | 150                               |
| 2    | BloodDonation                               | 18/08/2024                | Dr.K.Lata<br>LataMultispecialty Hospital<br>Swathi Road, Bhavanipuram,<br>Vijayawada | 200                               |
| 3    | Seminar On<br>Meditation &<br>Human Values) | 04/10/2023                | D.SudhaRani                                                                          | 100                               |