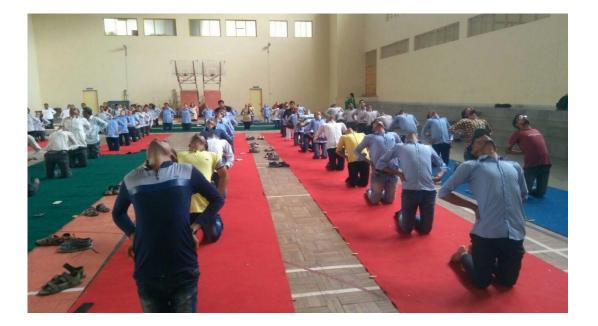

#### CIRCULAR

This is to inform to all the II Year students that a Seminar on International Yoga Day will be conducted by Health & Hygiene on 21/06/2024. It will be initiated by Sri K.Suresh, Yoga Guru.