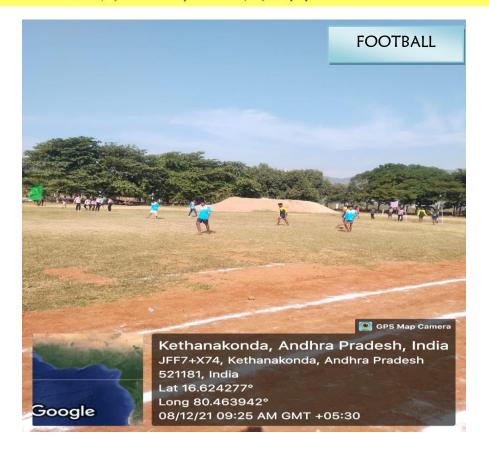

#### SPORTS FACILITIES - OUT DOOR AND INDOOR GAMES

| s.no. | GAME          | COURTS | AREA          | FACILITIES |
|-------|---------------|--------|---------------|------------|
| 1     | Tennikoit     | 1      | 5.50m*12.20m  | 6          |
| 2     | Throw Ball    | 1      | 18.30m*12.20m | 3          |
| 3     | Volley Ball   | 2      | 18m*9m        | 3          |
| 4     | Badminton     | 1      | 13.40m*6.10m  | 2          |
| 5     | Football      | 1      | 90m*45m       | 2          |
| 6     | Cricket Field | 1      | 60 Y. X 80 Y  | 1          |
| 7     | Cricket Nets  | 1      | 30 X 10       | 1          |
| 8     | Long Jump     | 1      | 51 X 25       | 1          |
| 9     | Walking       | 1      | 200mTRACK     | 1          |
| 10    | Kho-Kho       | 1      | 2m*16m        | 2 Polls    |
| 11    | Kabaddi       | 1      | 13m*10m       | 1          |
| 12    | Hand Ball     | 1      | 20m*40m       | 1          |
| 13    | Chess         |        |               | 10         |
| 14    | Carroms       |        |               | 10         |