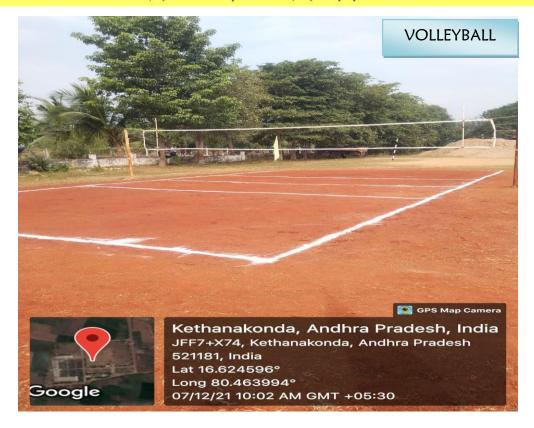

#### SPORTS FACILITIES - OUT DOOR AND INDOOR GAMES

| s.no. | GAME          | COURTS | AREA          | FACILITIES |
|-------|---------------|--------|---------------|------------|
| 1     | Tennikoit     | 1      | 5.50m*12.20m  | 6          |
| 2     | Throw Ball    | 1      | 18.30m*12.20m | 3          |
| 3     | Volley Ball   | 2      | 18m*9m        | 3          |
| 4     | Badminton     | 1      | 13.40m*6.10m  | 2          |
| 5     | Football      | 1      | 90m*45m       | 2          |
| 6     | Cricket Field | 1      | 60 Y. X 80 Y  | 1          |
| 7     | Cricket Nets  | 1      | 30 X 10       | 1          |
| 8     | Long Jump     | 1      | 51 X 25       | 1          |
| 9     | Walking       | 1      | 200mTRACK     | 1          |
| 10    | Kho-Kho       | 1      | 2m*16m        | 2 Polls    |
| 11    | Kabaddi       | 1      | 13m*10m       | 1          |
| 12    | Hand Ball     | 1      | 20m*40m       | 1          |
| 13    | Chess         |        |               | 10         |
| 14    | Carroms       |        |               | 10         |