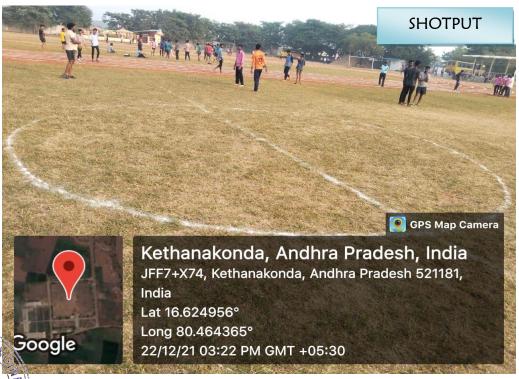

#### SPORTS FACILITIES - OUT DOOR AND INDOOR GAMES

| s.no. | GAME          | COURTS | AREA          | FACILITIES |
|-------|---------------|--------|---------------|------------|
| 1     | Tennikoit     | 1      | 5.50m*12.20m  | 6          |
| 2     | Throw Ball    | 1      | 18.30m*12.20m | 3          |
| 3     | Volley Ball   | 2      | 18m*9m        | 3          |
| 4     | Badminton     | 1      | 13.40m*6.10m  | 2          |
| 5     | Football      | 1      | 90m*45m       | 2          |
| 6     | Cricket Field | 1      | 60 Y. X 80 Y  | 1          |
| 7     | Cricket Nets  | 1      | 30 X 10       | 1          |
| 8     | Long Jump     | 1      | 51 X 25       | 1          |
| 9     | Walking       | 1      | 200mTRACK     | 1          |
| 10    | Kho-Kho       | 1      | 2m*16m        | 2 Polls    |
| 11    | Kabaddi       | 1      | 13m*10m       | 1          |
| 12    | Hand Ball     | 1      | 20m*40m       | 1          |
| 13    | Chess         |        |               | 10         |
| 14    | Carroms       |        |               | 10         |