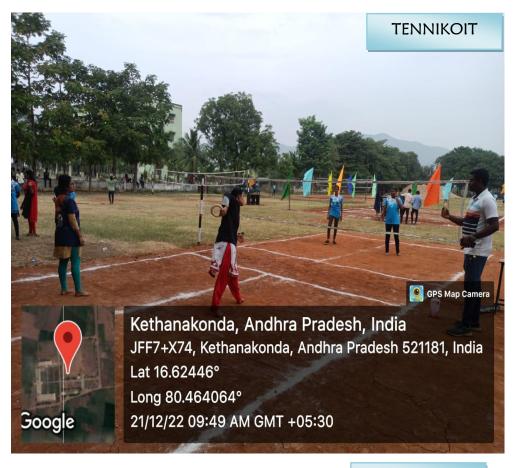

#### SPORTS FACILITIES - OUT DOOR AND INDOOR GAMES

| s.no. | GAME          | COURTS | AREA          | FACILITIES |
|-------|---------------|--------|---------------|------------|
| 1     | Tennikoit     | 1      | 5.50m*12.20m  | 6          |
| 2     | Throw Ball    | 1      | 18.30m*12.20m | 3          |
| 3     | Volley Ball   | 2      | 18m*9m        | 3          |
| 4     | Badminton     | 1      | 13.40m*6.10m  | 2          |
| 5     | Football      | 1      | 90m*45m       | 2          |
| 6     | Cricket Field | 1      | 60 Y. X 80 Y  | 1          |
| 7     | Cricket Nets  | 1      | 30 X 10       | 1          |
| 8     | Long Jump     | 1      | 51 X 25       | 1          |
| 9     | Walking       | 1      | 200mTRACK     | 1          |
| 10    | Kho-Kho       | 1      | 2m*16m        | 2 Polls    |
| 11    | Kabaddi       | 1      | 13m*10m       | 1          |
| 12    | Hand Ball     | 1      | 20m*40m       | 1          |
| 13    | Chess         |        |               | 10         |
| 14    | Carroms       |        |               | 10         |