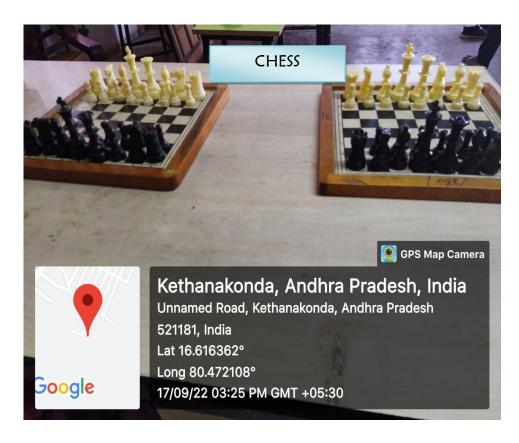

#### SPORTS FACILITIES - OUT DOOR AND INDOOR GAMES

| s.no. | GAME          | COURTS | AREA          | FACILITIES |
|-------|---------------|--------|---------------|------------|
| 1     | Tennikoit     | 1      | 5.50m*12.20m  | 6          |
| 2     | Throw Ball    | 1      | 18.30m*12.20m | 3          |
| 3     | Volley Ball   | 2      | 18m*9m        | 3          |
| 4     | Badminton     | 1      | 13.40m*6.10m  | 2          |
| 5     | Football      | 1      | 90m*45m       | 2          |
| 6     | Cricket Field | 1      | 60 Y. X 80 Y  | 1          |
| 7     | Cricket Nets  | 1      | 30 X 10       | 1          |
| 8     | Long Jump     | 1      | 51 X 25       | 1          |
| 9     | Walking       | 1      | 200mTRACK     | 1          |
| 10    | Kho-Kho       | 1      | 2m*16m        | 2 Polls    |
| 11    | Kabaddi       | 1      | 13m*10m       | 1          |
| 12    | Hand Ball     | 1      | 20m*40m       | 1          |
| 13    | Chess         |        |               | 10         |
| 14    | Carroms       |        |               | 10         |