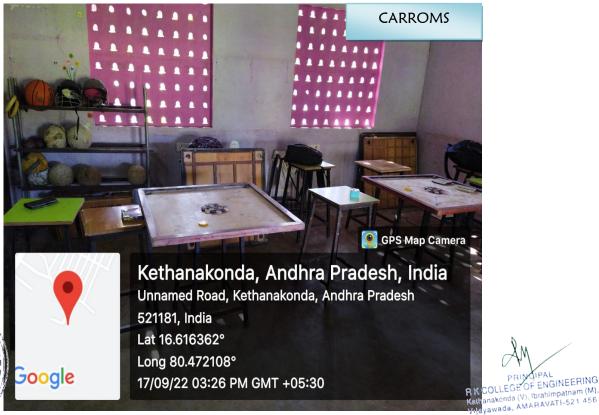

#### SPORTS FACILITIES - OUT DOOR AND INDOOR GAMES

| s.no. | GAME          | COURTS | AREA          | FACILITIES |
|-------|---------------|--------|---------------|------------|
| 1     | Tennikoit     | 1      | 5.50m*12.20m  | 6          |
| 2     | Throw Ball    | 1      | 18.30m*12.20m | 3          |
| 3     | Volley Ball   | 2      | 18m*9m        | 3          |
| 4     | Badminton     | 1      | 13.40m*6.10m  | 2          |
| 5     | Football      | 1      | 90m*45m       | 2          |
| 6     | Cricket Field | 1      | 60 Y. X 80 Y  | 1          |
| 7     | Cricket Nets  | 1      | 30 X 10       | 1          |
| 8     | Long Jump     | 1      | 51 X 25       | 1          |
| 9     | Walking       | 1      | 200mTRACK     | 1          |
| 10    | Kho-Kho       | 1      | 2m*16m        | 2 Polls    |
| 11    | Kabaddi       | 1      | 13m*10m       | 1          |
| 12    | Hand Ball     | 1      | 20m*40m       | 1          |
| 13    | Chess         |        |               | 10         |
| 14    | Carroms       |        |               | 10         |