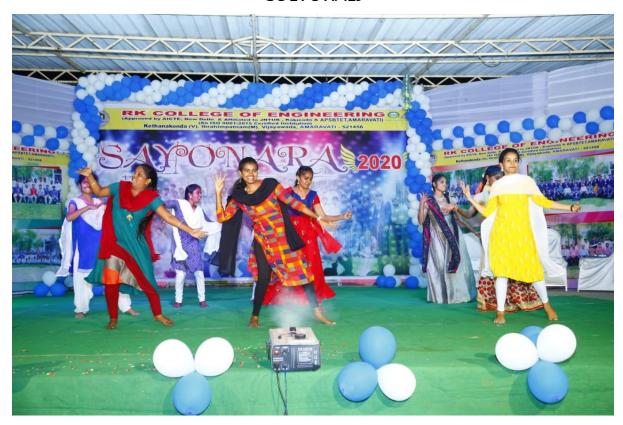

#### **CULTURALS**

(Accredited by NAAC with 'A' Grade)

Kethanakonda (V), Ibrahimpatnam (M), Vijayawada, AMARAVATI-521456.