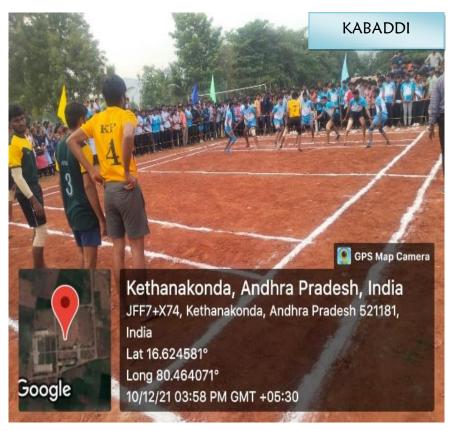

#### SPORTS FACILITIES - OUT DOOR AND INDOOR GAMES

| s.no. | GAME          | COURTS | AREA          | FACILITIES |
|-------|---------------|--------|---------------|------------|
| 1     | Tennikoit     | 1      | 5.50m*12.20m  | 6          |
| 2     | Throw Ball    | 1      | 18.30m*12.20m | 3          |
| 3     | Volley Ball   | 2      | 18m*9m        | 3          |
| 4     | Badminton     | 1      | 13.40m*6.10m  | 2          |
| 5     | Football      | 1      | 90m*45m       | 2          |
| 6     | Cricket Field | 1      | 60 Y. X 80 Y  | 1          |
| 7     | Cricket Nets  | 1      | 30 X 10       | 1          |
| 8     | Long Jump     | 1      | 51 X 25       | 1          |
| 9     | Walking       | 1      | 200mTRACK     | 1          |
| 10    | Kho-Kho       | 1      | 2m*16m        | 2 Polls    |
| 11    | Kabaddi       | 1      | 13m*10m       | 1          |
| 12    | Hand Ball     | 1      | 20m*40m       | 1          |
| 13    | Chess         |        |               | 10         |
| 14    | Carroms       |        |               | 10         |