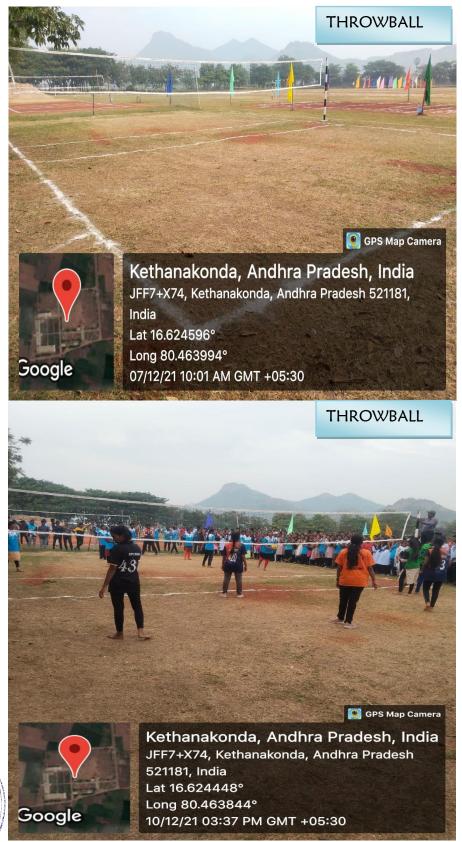

#### SPORTS FACILITIES - OUT DOOR AND INDOOR GAMES

| s.no. | GAME          | COURTS | AREA          | FACILITIES |
|-------|---------------|--------|---------------|------------|
| 1     | Tennikoit     | 1      | 5.50m*12.20m  | 6          |
| 2     | Throw Ball    | 1      | 18.30m*12.20m | 3          |
| 3     | Volley Ball   | 2      | 18m*9m        | 3          |
| 4     | Badminton     | 1      | 13.40m*6.10m  | 2          |
| 5     | Football      | 1      | 90m*45m       | 2          |
| 6     | Cricket Field | 1      | 60 Y. X 80 Y  | 1          |
| 7     | Cricket Nets  | 1      | 30 X 10       | 1          |
| 8     | Long Jump     | 1      | 51 X 25       | 1          |
| 9     | Walking       | 1      | 200mTRACK     | 1          |
| 10    | Kho-Kho       | 1      | 2m*16m        | 2 Polls    |
| 11    | Kabaddi       | 1      | 13m*10m       | 1          |
| 12    | Hand Ball     | 1      | 20m*40m       | 1          |
| 13    | Chess         |        |               | 10         |
| 14    | Carroms       |        |               | 10         |