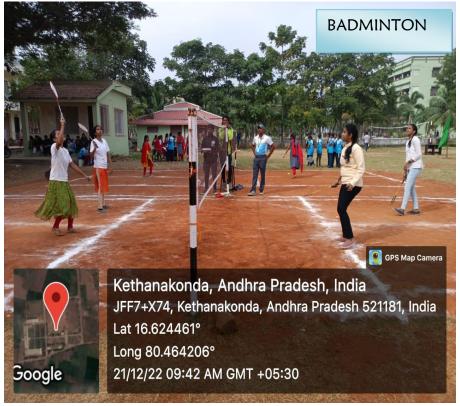

#### SPORTS FACILITIES - OUT DOOR AND INDOOR GAMES

| s.no. | GAME          | COURTS | AREA          | FACILITIES |
|-------|---------------|--------|---------------|------------|
| 1     | Tennikoit     | 1      | 5.50m*12.20m  | 6          |
| 2     | Throw Ball    | 1      | 18.30m*12.20m | 3          |
| 3     | Volley Ball   | 2      | 18m*9m        | 3          |
| 4     | Badminton     | 1      | 13.40m*6.10m  | 2          |
| 5     | Football      | 1      | 90m*45m       | 2          |
| 6     | Cricket Field | 1      | 60 Y. X 80 Y  | 1          |
| 7     | Cricket Nets  | 1      | 30 X 10       | 1          |
| 8     | Long Jump     | 1      | 51 X 25       | 1          |
| 9     | Walking       | 1      | 200mTRACK     | 1          |
| 10    | Kho-Kho       | 1      | 2m*16m        | 2 Polls    |
| 11    | Kabaddi       | 1      | 13m*10m       | 1          |
| 12    | Hand Ball     | 1      | 20m*40m       | 1          |
| 13    | Chess         |        |               | 10         |
| 14    | Carroms       |        |               | 10         |