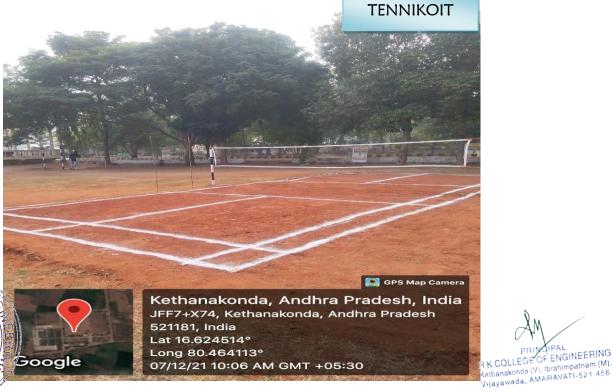

#### SPORTS FACILITIES - OUT DOOR AND INDOOR GAMES

| s.no. | GAME          | COURTS | AREA          | FACILITIES |
|-------|---------------|--------|---------------|------------|
| 1     | Tennikoit     | 1      | 5.50m*12.20m  | 6          |
| 2     | Throw Ball    | 1      | 18.30m*12.20m | 3          |
| 3     | Volley Ball   | 2      | 18m*9m        | 3          |
| 4     | Badminton     | 1      | 13.40m*6.10m  | 2          |
| 5     | Football      | 1      | 90m*45m       | 2          |
| 6     | Cricket Field | 1      | 60 Y. X 80 Y  | 1          |
| 7     | Cricket Nets  | 1      | 30 X 10       | 1          |
| 8     | Long Jump     | 1      | 51 X 25       | 1          |
| 9     | Walking       | 1      | 200mTRACK     | 1          |
| 10    | Kho-Kho       | 1      | 2m*16m        | 2 Polls    |
| 11    | Kabaddi       | 1      | 13m*10m       | 1          |
| 12    | Hand Ball     | 1      | 20m*40m       | 1          |
| 13    | Chess         |        |               | 10         |
| 14    | Carroms       |        |               | 10         |