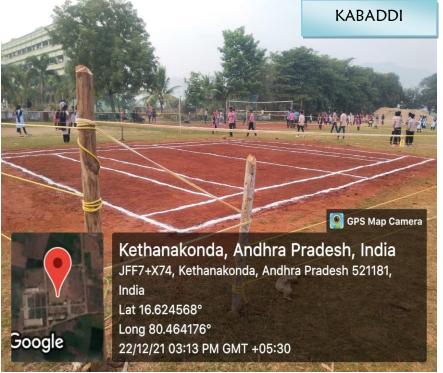

#### SPORTS FACILITIES - OUT DOOR AND INDOOR GAMES

| s.no. | GAME          | COURTS | AREA          | FACILITIES |
|-------|---------------|--------|---------------|------------|
| 1     | Tennikoit     | 1      | 5.50m*12.20m  | 6          |
| 2     | Throw Ball    | 1      | 18.30m*12.20m | 3          |
| 3     | Volley Ball   | 2      | 18m*9m        | 3          |
| 4     | Badminton     | 1      | 13.40m*6.10m  | 2          |
| 5     | Football      | 1      | 90m*45m       | 2          |
| 6     | Cricket Field | 1      | 60 Y. X 80 Y  | 1          |
| 7     | Cricket Nets  | 1      | 30 X 10       | 1          |
| 8     | Long Jump     | 1      | 51 X 25       | 1          |
| 9     | Walking       | 1      | 200mTRACK     | 1          |
| 10    | Kho-Kho       | 1      | 2m*16m        | 2 Polls    |
| 11    | Kabaddi       | 1      | 13m*10m       | 1          |
| 12    | Hand Ball     | 1      | 20m*40m       | 1          |
| 13    | Chess         |        |               | 10         |
| 14    | Carroms       |        |               | 10         |