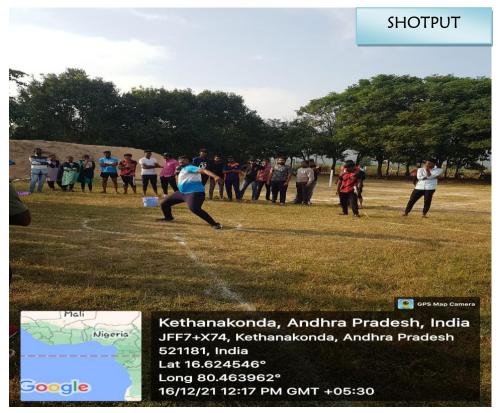

#### SPORTS FACILITIES - OUT DOOR AND INDOOR GAMES

| s.no. | GAME          | COURTS | AREA          | FACILITIES |
|-------|---------------|--------|---------------|------------|
| 1     | Tennikoit     | 1      | 5.50m*12.20m  | 6          |
| 2     | Throw Ball    | 1      | 18.30m*12.20m | 3          |
| 3     | Volley Ball   | 2      | 18m*9m        | 3          |
| 4     | Badminton     | 1      | 13.40m*6.10m  | 2          |
| 5     | Football      | 1      | 90m*45m       | 2          |
| 6     | Cricket Field | 1      | 60 Y. X 80 Y  | 1          |
| 7     | Cricket Nets  | 1      | 30 X 10       | 1          |
| 8     | Long Jump     | 1      | 51 X 25       | 1          |
| 9     | Walking       | 1      | 200mTRACK     | 1          |
| 10    | Kho-Kho       | 1      | 2m*16m        | 2 Polls    |
| 11    | Kabaddi       | 1      | 13m*10m       | 1          |
| 12    | Hand Ball     | 1      | 20m*40m       | 1          |
| 13    | Chess         |        |               | 10         |
| 14    | Carroms       |        |               | 10         |