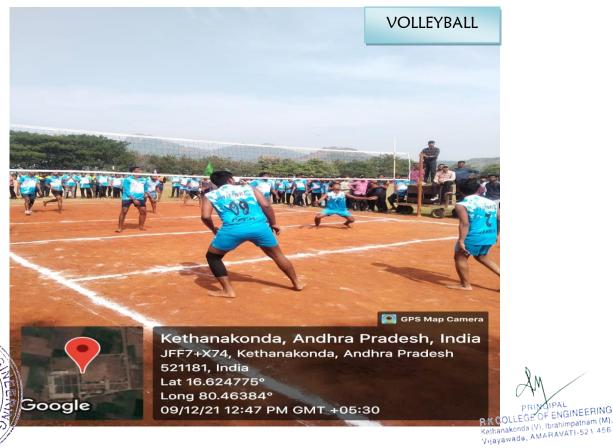

#### SPORTS FACILITIES - OUT DOOR AND INDOOR GAMES

| s.no. | GAME          | COURTS | AREA          | FACILITIES |
|-------|---------------|--------|---------------|------------|
| 1     | Tennikoit     | 1      | 5.50m*12.20m  | 6          |
| 2     | Throw Ball    | 1      | 18.30m*12.20m | 3          |
| 3     | Volley Ball   | 2      | 18m*9m        | 3          |
| 4     | Badminton     | 1      | 13.40m*6.10m  | 2          |
| 5     | Football      | 1      | 90m*45m       | 2          |
| 6     | Cricket Field | 1      | 60 Y. X 80 Y  | 1          |
| 7     | Cricket Nets  | 1      | 30 X 10       | 1          |
| 8     | Long Jump     | 1      | 51 X 25       | 1          |
| 9     | Walking       | 1      | 200mTRACK     | 1          |
| 10    | Kho-Kho       | 1      | 2m*16m        | 2 Polls    |
| 11    | Kabaddi       | 1      | 13m*10m       | 1          |
| 12    | Hand Ball     | 1      | 20m*40m       | 1          |
| 13    | Chess         |        |               | 10         |
| 14    | Carroms       |        |               | 10         |