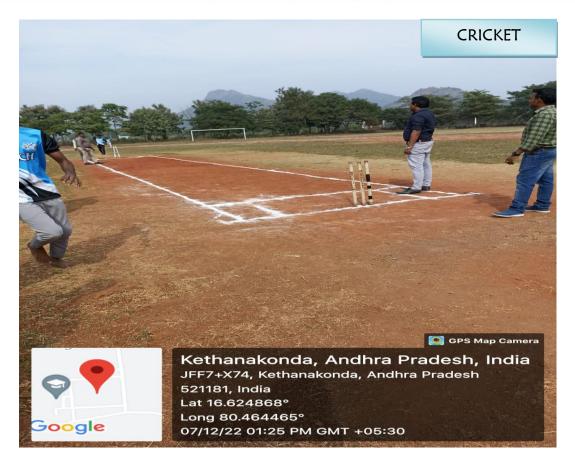

#### SPORTS FACILITIES - OUT DOOR AND INDOOR GAMES

| s.no. | GAME          | COURTS | AREA          | FACILITIES |
|-------|---------------|--------|---------------|------------|
| 1     | Tennikoit     | 1      | 5.50m*12.20m  | 6          |
| 2     | Throw Ball    | 1      | 18.30m*12.20m | 3          |
| 3     | Volley Ball   | 2      | 18m*9m        | 3          |
| 4     | Badminton     | 1      | 13.40m*6.10m  | 2          |
| 5     | Football      | 1      | 90m*45m       | 2          |
| 6     | Cricket Field | 1      | 60 Y. X 80 Y  | 1          |
| 7     | Cricket Nets  | 1      | 30 X 10       | 1          |
| 8     | Long Jump     | 1      | 51 X 25       | 1          |
| 9     | Walking       | 1      | 200mTRACK     | 1          |
| 10    | Kho-Kho       | 1      | 2m*16m        | 2 Polls    |
| 11    | Kabaddi       | 1      | 13m*10m       | 1          |
| 12    | Hand Ball     | 1      | 20m*40m       | 1          |
| 13    | Chess         |        |               | 10         |
| 14    | Carroms       |        |               | 10         |