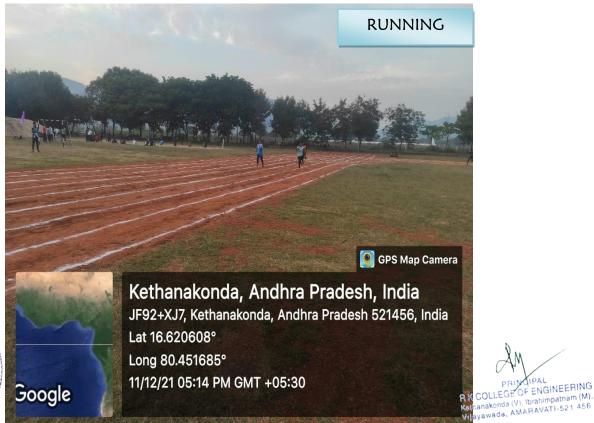

#### SPORTS FACILITIES - OUT DOOR AND INDOOR GAMES

| s.no. | GAME          | COURTS | AREA          | FACILITIES |
|-------|---------------|--------|---------------|------------|
| 1     | Tennikoit     | 1      | 5.50m*12.20m  | 6          |
| 2     | Throw Ball    | 1      | 18.30m*12.20m | 3          |
| 3     | Volley Ball   | 2      | 18m*9m        | 3          |
| 4     | Badminton     | 1      | 13.40m*6.10m  | 2          |
| 5     | Football      | 1      | 90m*45m       | 2          |
| 6     | Cricket Field | 1      | 60 Y. X 80 Y  | 1          |
| 7     | Cricket Nets  | 1      | 30 X 10       | 1          |
| 8     | Long Jump     | 1      | 51 X 25       | 1          |
| 9     | Walking       | 1      | 200mTRACK     | 1          |
| 10    | Kho-Kho       | 1      | 2m*16m        | 2 Polls    |
| 11    | Kabaddi       | 1      | 13m*10m       | 1          |
| 12    | Hand Ball     | 1      | 20m*40m       | 1          |
| 13    | Chess         |        |               | 10         |
| 14    | Carroms       |        |               | 10         |