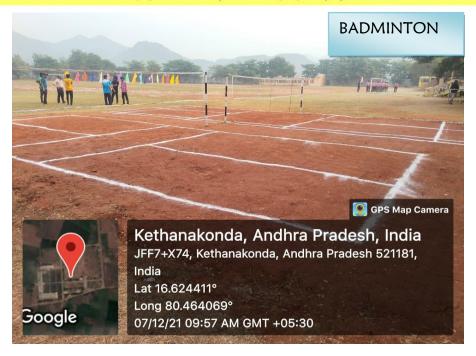

#### SPORTS FACILITIES - OUT DOOR AND INDOOR GAMES

| s.no. | GAME          | COURTS | AREA          | FACILITIES |
|-------|---------------|--------|---------------|------------|
| 1     | Tennikoit     | 1      | 5.50m*12.20m  | 6          |
| 2     | Throw Ball    | 1      | 18.30m*12.20m | 3          |
| 3     | Volley Ball   | 2      | 18m*9m        | 3          |
| 4     | Badminton     | 1      | 13.40m*6.10m  | 2          |
| 5     | Football      | 1      | 90m*45m       | 2          |
| 6     | Cricket Field | 1      | 60 Y. X 80 Y  | 1          |
| 7     | Cricket Nets  | 1      | 30 X 10       | 1          |
| 8     | Long Jump     | 1      | 51 X 25       | 1          |
| 9     | Walking       | 1      | 200mTRACK     | 1          |
| 10    | Kho-Kho       | 1      | 2m*16m        | 2 Polls    |
| 11    | Kabaddi       | 1      | 13m*10m       | 1          |
| 12    | Hand Ball     | 1      | 20m*40m       | 1          |
| 13    | Chess         |        |               | 10         |
| 14    | Carroms       |        |               | 10         |