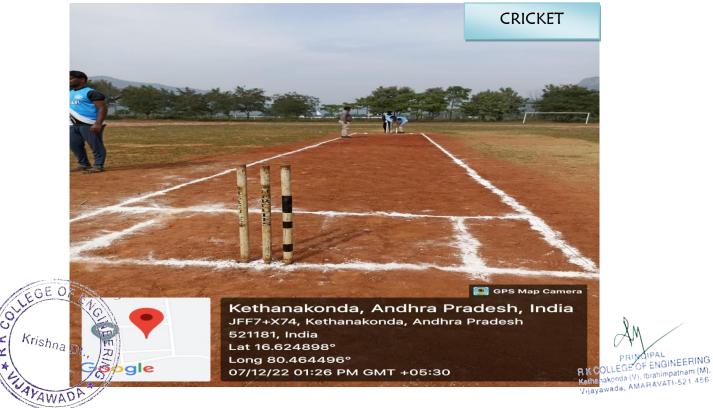

#### SPORTS FACILITIES - OUT DOOR AND INDOOR GAMES

| s.no. | GAME          | COURTS | AREA          | FACILITIES |
|-------|---------------|--------|---------------|------------|
| 1     | Tennikoit     | 1      | 5.50m*12.20m  | 6          |
| 2     | Throw Ball    | 1      | 18.30m*12.20m | 3          |
| 3     | Volley Ball   | 2      | 18m*9m        | 3          |
| 4     | Badminton     | 1      | 13.40m*6.10m  | 2          |
| 5     | Football      | 1      | 90m*45m       | 2          |
| 6     | Cricket Field | 1      | 60 Y. X 80 Y  | 1          |
| 7     | Cricket Nets  | 1      | 30 X 10       | 1          |
| 8     | Long Jump     | 1      | 51 X 25       | 1          |
| 9     | Walking       | 1      | 200mTRACK     | 1          |
| 10    | Kho-Kho       | 1      | 2m*16m        | 2 Polls    |
| 11    | Kabaddi       | 1      | 13m*10m       | 1          |
| 12    | Hand Ball     | 1      | 20m*40m       | 1          |
| 13    | Chess         |        |               | 10         |
| 14    | Carroms       |        |               | 10         |