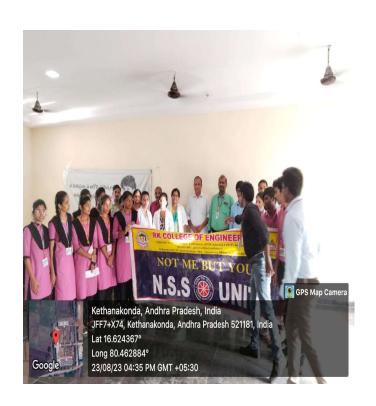

Regular blood donation by a sufficient number of healthy people is needed to ensure that blood will always be available whenever and wherever it.

RKCE has conducted Mega Blood Camp with Association with Andhra Hospitals in this activity nearly 150 students and faculty members have donated their blood. Dr.K.RamaKrishnaiah, Principal of RKCE has appreciate all the participants' and distributed participate certificates.