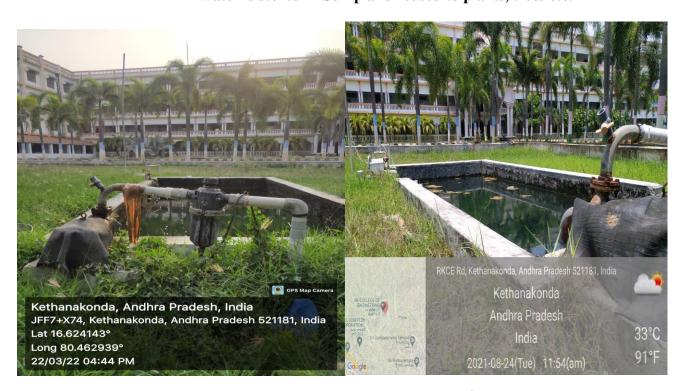

#### Water is stored in Sump and reused to plants, trees etc.

Coordinator-IQAC

PRINCIPAL
R K COLLEGE OF ENGINEERING
Kethanakonda (V), turahimpatnam (M),
Vijayawada, AMARAVATI-521 456