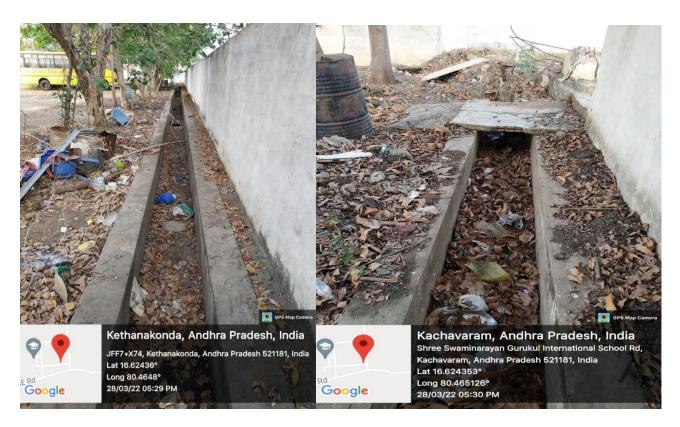

### DRAINAGE SYSTEM LINKAGE

Coordinator-IQAC

PRINCIPAL
R K COLLEGE OF ENGINEERING
Kethanakonda (V), turahimpatnam (M),
Vijayawada, AMARAVATI-52 1 456

RKCE

PRINCIPAL
R K COLLEGE OF ENGINEERING
Kethanakonda (V), ibrahimpatnam (M),
Vijayawada, AMARAVATI-521 456