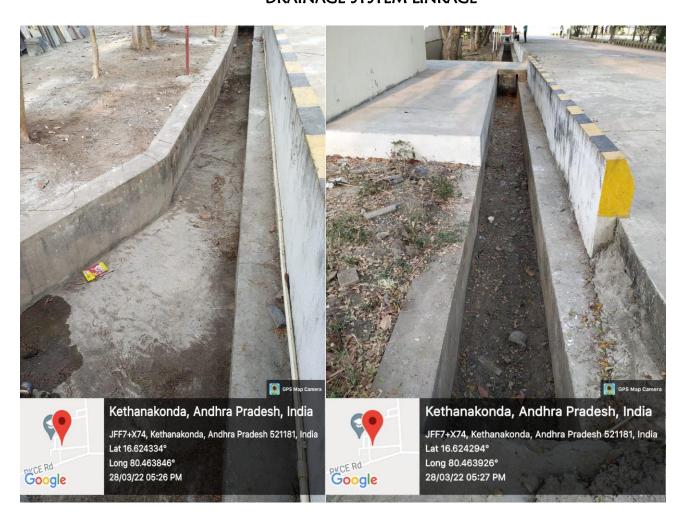

### DRAINAGE SYSTEM LINKAGE

Coordinator-IQAC

PRINCIPAL
R K COLLEGE OF ENGINEERING
Kethanakonda (V), turahimpatnam (M),
Vijayawada, AMARAVATI-52 1 456

RKCE

PRINCIPAL
R K COLLEGE OF ENGINEERING
Kethanakonda (V), ibrahimpatnam (M),
Vijayawada, AMARAVATI-521 456