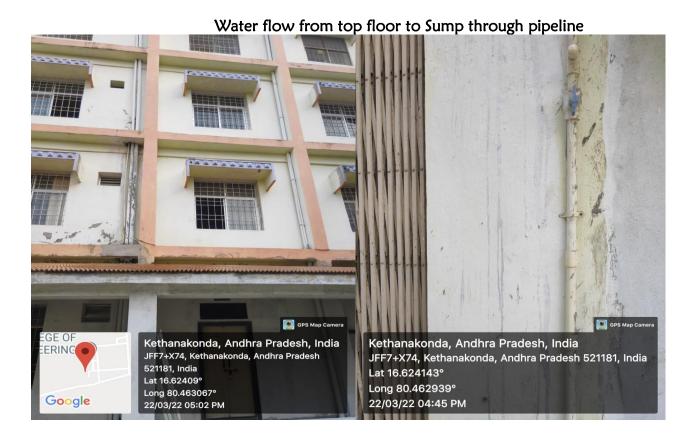

# Rain Water Harvesting The bore water is lifted up to the tank on the top floor

Coordinator-IQAC

PRINCIPAL
R K COLLEGE OF ENGINEERING
Kethanakonda (V), Ibrahimpatnam (M),
Vijayawada, AMARAVATI-521 456