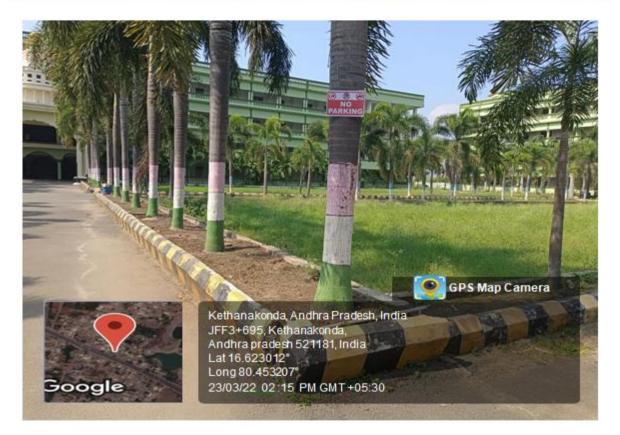

### 9. PEDESTRAIN FRIENDLY PATHWAYS:

The students and staff experience comfort walking through the pedestrian friendly pathways. The internal roads are lined with trees and they are properly maintained by the campus maintenance committee.

Friendly Path way

Hanil A **Coordinator-IQAC** RKCE

PRINCIPAL RKCOLLEGE OF ENGINEERING Kethanakonda (V), Ibrahimpatnam (M), Vijayawada, AMARAVATI-521 456

Kethanakonda (V), Ibrahimpatnam (M), Vijayawada, AMARAVATI-521456.

#### PEDISTRIAN FRIENDLY PATH WAY

Hankl. H Coordinator-IQAC RKCE

PRINCIPAL R K COLLEGE OF ENGINEERING Kethanakonda (V), Ibrahimpatnam (M), Vijayawada, AMARAVATI-521 456

Hankl.H Coordinator-IQAC RKCE

PRINCIPAL RKCOLLEGE OF ENGINEERING Kethanakonda (V), Ibrahimpatnam (M), Vijayawada, AMARAVATI-521 456