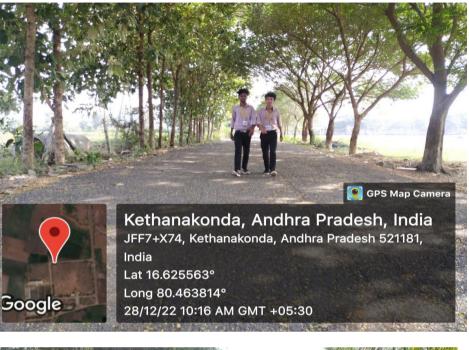

### 9. PEDESTRAIN FRIENDLY PATHWAYS:

The students and staff experience comfort walking through the pedestrian friendly pathways. The internal roads are lined with trees and they are properly maintained by the campus maintenance committee.