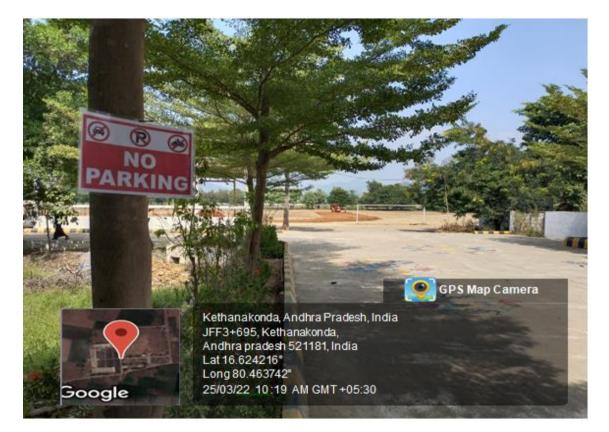

### 5. RESTIRCTED ENTRY OF AUTOMOBILES:

The college operates a fleet of 10 buses covering each corner of Vijayawada to facilitate the students and staff. The institute encourages the staff and students to use the college transport instead of their own vehicle for safety, security, fuel conservation and to reduce environmental pollution.

#### **Restricted Auto mobile Entry**

Hankl. H **Coordinator-IQAC** RKCE

PRINCIPAL RKCOLLEGE OF ENGINEERING Kethanakonda (V), Ibrahimpatnam (M), Vijayawada, AMARAVATI-521 456

Kethanakonda (V), Ibrahimpatnam (M), Vijayawada, AMARAVATI-521456.