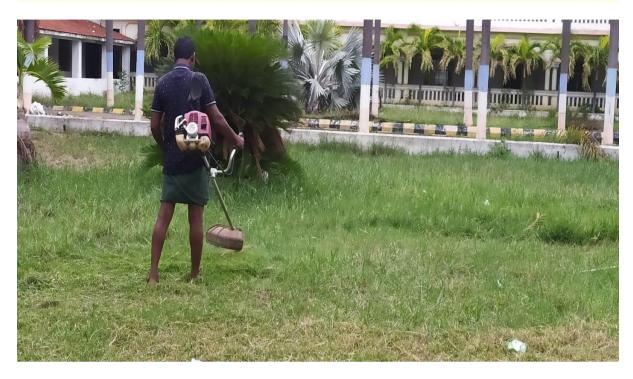

#### 8. LANDSPACING WITH TREES AND PLANTS:

The institute has a canopy of trees and plants to make the environment pollution free to safeguard the health of all the inmates. The lawns and the trees provide shade and beautiful ambience. Utmost care is taken to develop and maintain green landscaping by trained gardeners and supervisor