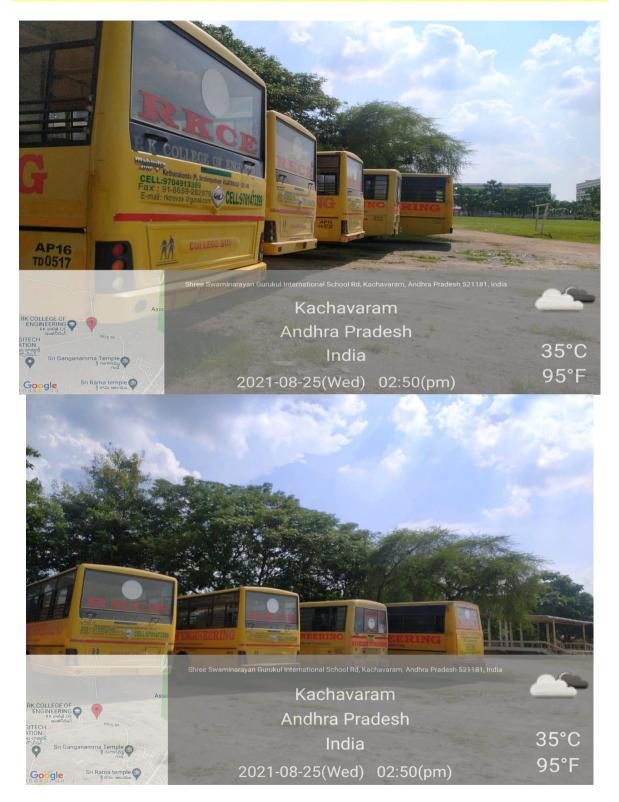

### 5. RESTIRCTED ENTRY OF AUTOMOBILES:

The college operates a fleet of 10 buses covering each corner of Vijayawada to facilitate the students and staff. The institute encourages the staff and students to use the college transport instead of their own vehicle for safety, security, fuel conservation and to reduce environmental pollution.

### COLLEGE BUSES

Hanil H **Coordinator-IQAC** RKCE

PRINCIPAL RKCOLLEGE OF ENGINEERING Kethanakonda (V), Ibrahimpatnam (M), Vijayawada, AMARAVATI-521 456

Hanill H Coordinator-IQAC RKCE

R K COLLEGE OF ENGINEERING Kethanakonda (V), Ibrahimpatnam (M), Vijayawada, AMARAVATI-521 456