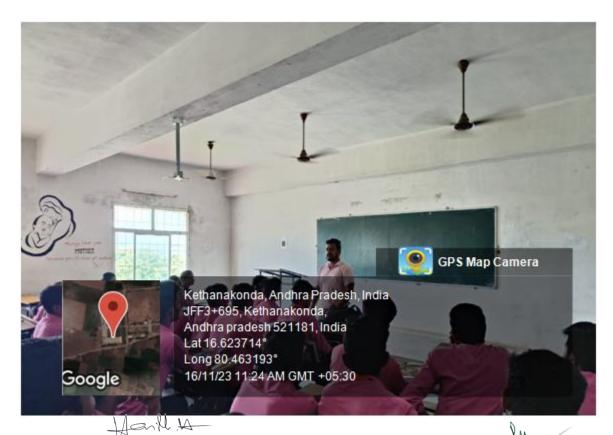

#### **CIRCULAR**

This is to inform the entire faculty and students i.e. "Gender sensitivity" Programme will be conducted on 16<sup>th</sup> November 2023 in college seminar hall at 11.00AM. All are invited to participate in the programme.

#### A PROGRAM ON GENDER SENSITIVITY

RK College of Engineering is committed to gender equality. The College conducts a number of activities through various committees and associations to raise awareness of gender-related issues and raise awareness among the various stakeholders of the institution. Gender attitudes and norms, such as the roles and responsibilities of women and men, are learned from an early age. Children understand, experience, and use gender dynamics. Since 2008, ICRW has piloted and replicated the Gender Equality Movement in Schools (GEMS) program, a school-based intervention that promotes gender equality between girls and boys, taking a closer look social norms that define the roles of men and women and combat gender-based violence.