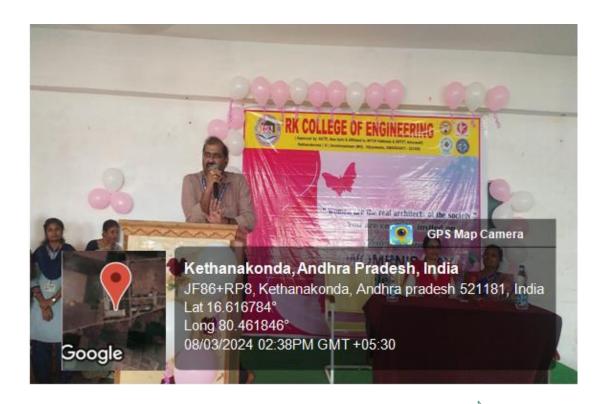

### **CIRCULAR**

This is Here by inform to all Students and staff that our institute is going to Celebrate international "Women's Day "on 8th March, 2024 in our college seminar hall at 2pm. All the staff and girl students are cordially invited to attend the celebrations.

#### **WOMEN'S DAY CELEBRATIONS**

We celebrate Women's Day on 8th March in our college every year. On this occasion, there were various events are conducted and performed by the students. Students too, shared their views on women empowerment and ongoing scenarios. A cultural show is performed which emphasized the role of women in the society. The Chief Guest gust of Dr.G.Prasanna has delivered a few guests of words about Women's Day programme. She spoke on empowerment of women and what opportunities have she is in different areas. She expressed now a day's men dominates women in all aspects like working area, housing harassment, so she suggested every woman want to know their strength, constitution rights and also maintain self-respect and individuality.