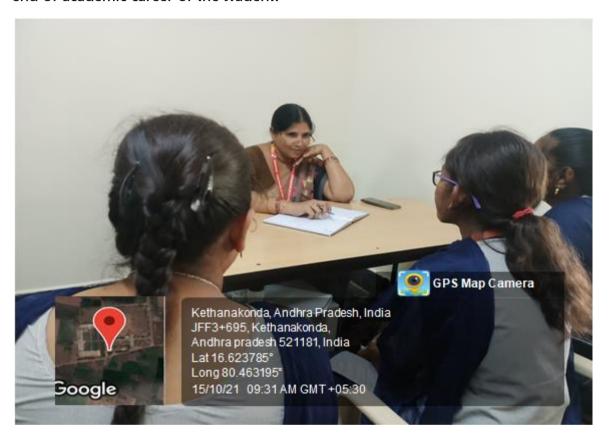

### **GIRLS WAITING HALL**

Girls Waiting Hall is spacious and well-furnished and meets the all the needs of the girl students. It gives them a homely feeling and they can relax when unwell. Students who fall sick during the college hours are permitted to relax there. The College takes care to provide special waiting halls for girl students. Our motto has always been to provide a girl-safe campus and environment.