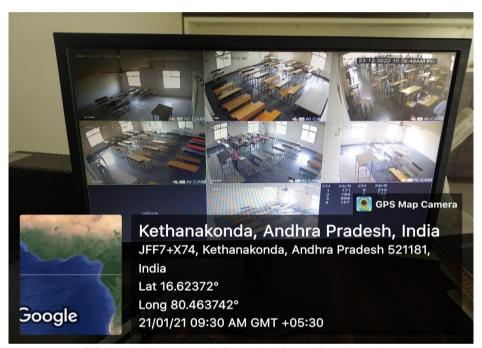

Security personnel are recruited and CCTV cameras are installed for the safety of the campus. Fire Extinguishers are arranged and First aid service is available round the clock. Vehicles are prohibited from entering the campus. Faculty often provides counseling for the students regarding their personal problems, career guidance and academic matters. Common rooms are allotted for the students when they are ill.

### 1. Safety and security:

Surveillance CCTV cameras are installed in the campus for monitoring students' movements into and out of the college. The security personnel are deployed across the college premises for any kind of security incidents/issues and offers strict vigilance.

#### SPECIFIC FACILITIES PROVIDED FOR WOMEN IN TERMS OF SAFETY AND SECURITY

- 1. The campus is well protected with a boundary wall on all sides and gates. Security personnel monitor the safety all the time.
- 2. Faculty is deputed to Escort students going on field trips, industry visits, NSS and other extension activities.
- 3. In case of health emergency, students are mobilized and admitted in hospital by the institution owned vehicle and the parents are intimated immediately.
- 4. Movement of students, staff and outsiders are strictly monitored through CCTV surveillances systems and a log is also maintained.
- 5. There is an active Anti-Ragging Squad round the clock. Mobile numbers of Anti-Ragging Cell are displayed at all strategic points.
- 6. Fire extinguishers are well maintained and available in every floor of the college and hostel buildings.
- 7. A college physician is available on a 24 hours basis to students.
- 8. ID card and Attendance check restrict unnecessary movement of students. Hostlers are also well guarded.