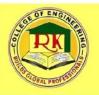

### 2.COUNSELING

In order to resolve day to day academic problems of the students, mentors are appointed for a batch of 20 students to counsel the students twice in a month and to solve the problems arising from time to time. This is a continuous process till the end of academic career of the student.