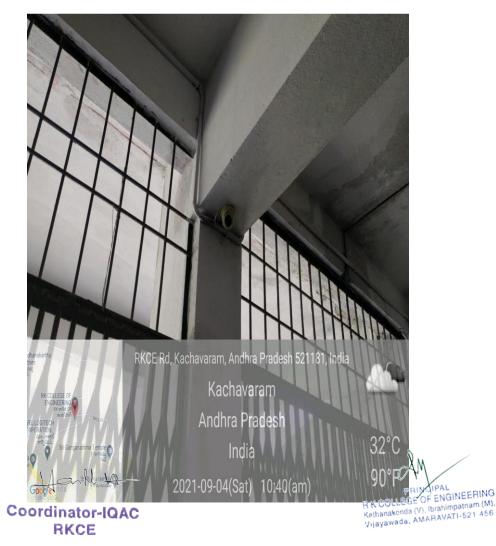

Security personnel are recruited and CCTV cameras are installed for the safety of the campus. Fire Extinguishers are arranged and First aid service is available round the clock. Vehicles are prohibited from entering the campus. Faculty often provides counseling for the students regarding their personal problems, career guidance and academic matters. Common rooms are allotted for the students when they are ill.

### 1. Safety and security:

Surveillance CCTV cameras are installed in the campus for monitoring students' movements into and out of the college. The security personnel are deployed across the college premises for any kind of security incidents/issues and offers strict vigilance.

#### SPECIFIC FACILITIES PROVIDED FOR WOMEN IN TERMS OF SAFETY AND SECURITY

- 1. The campus is well protected with a boundary wall on all sides and gates. Security personnel monitor the safety all the time.
- 2. Faculty is deputed to Escort students going on field trips, industry visits, NSS and other extension activities.
- 3. In case of health emergency, students are mobilized and admitted in hospital by the institution owned vehicle and the parents are intimated immediately.
- 4. Movement of students, staff and outsiders are strictly monitored through CCTV surveillances systems and a log is also maintained.
- 5. There is an active Anti-Ragging Squad round the clock. Mobile numbers of Anti-Ragging Cell are displayed at all strategic points.
- 6. Fire extinguishers are well maintained and available in every floor of the college and hostel buildings.
- 7. A college physician is available on a 24 hours basis to students.
- 8. ID card and Attendance check restrict unnecessary movement of students. Hostlers are also well guarded.