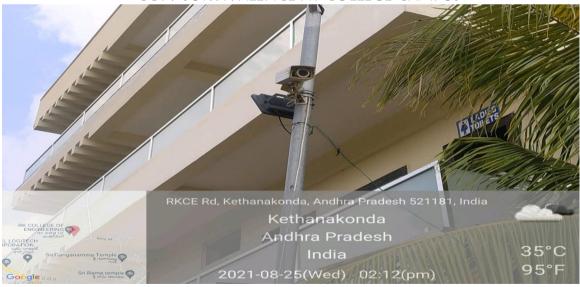

Security personnel are recruited and CCTV cameras are installed for the safety of the campus. Fire Extinguishers are arranged and First aid service is available round the clock. Vehicles are prohibited from entering the campus. Faculty often provides counseling for the students regarding their personal problems, career guidance and academic matters. Common rooms are allotted for the students when they are ill.

### 1. Safety and security:

Surveillance CCTV cameras are installed in the campus for monitoring students' movements into and out of the college. The security personnel are deployed across the college premises for any kind of security incidents/issues and offers strict vigilance.

#### SPECIFIC FACILITIES PROVIDED FOR WOMEN IN TERMS OF SAFETY AND SECURITY

- 1. The campus is well protected with a boundary wall on all sides and gates. Security personnel monitor the safety all the time.
- 2. Faculty is deputed to Escort students going on field trips, industry visits, NSS and other extension activities.
- 3. In case of health emergency, students are mobilized and admitted in hospital by the institution owned vehicle and the parents are intimated immediately.
- 4. Movement of students, staff and outsiders are strictly monitored through CCTV surveillances systems and a log is also maintained.
- 5. There is an active Anti-Ragging Squad round the clock. Mobile numbers of Anti-Ragging Cell are displayed at all strategic points.
- 6. Fire extinguishers are well maintained and available in every floor of the college and hostel buildings.
- 7. A college physician is available on a 24 hours basis to students.
- 8. ID card and Attendance check restrict unnecessary movement of students. Hostlers are also well guarded.